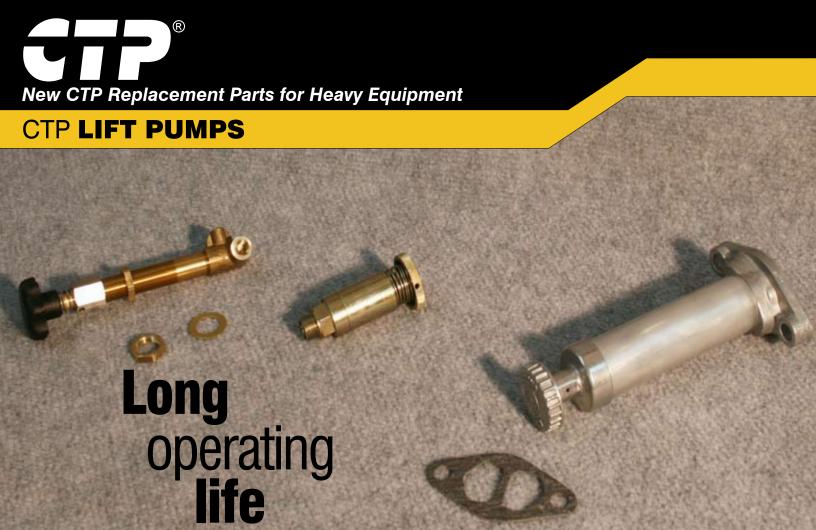

## **CTP Lift Pumps -**

Fuel lift pumps are a priming system that build pressure or suction in the fuel tank. This encourages the fuel level to rise to the injection system and in the block. Extend the life of your machine with the CTP Lift Pumps.

These are some of the Lift Pumps CTP offers:

| Part No. | Description | Engine Model                       |
|----------|-------------|------------------------------------|
| 1052508  | LIFT PUMP   | 3116, 3208, 3306, 3304, 3114, 3406 |
| 1329447  | PUMP FUEL   | 213, 6.354.4                       |
| 2010877  | PUMP AS     | 3054, 416                          |
| 1375541  | PUMP GR     | C15, 3306, 3406E                   |
| 1623904  | PUMP AS     | D348, 992B                         |
| 1832823  | PUMP AS     | 3412, 3524B                        |
| 4N6836   | PUMP G      | N/A                                |
| 9H2256   | PUMP G      | 1673C                              |